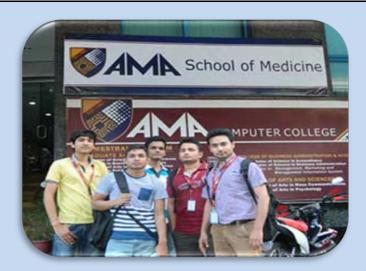

# **AMA School Of Medicine**

AMA School of Medicine in Philippines is the front-runners to the MD degree which is alike to the MBBS degree in India, UK, Singapore, and other countries. AMA School of Medicine commenced in the year 2002 and is situated in Makati City, Philippines. AMA School of Medicine is known for enhancing the skills of medical student's by setting up innovative research labs in 5 fundamental fields in medicine namely Histology, Gross Anatomy, Pathology, Parasitology and Microbiology. Yash Overseas a leading foreign education consultancy in India is associated with the AMA medical